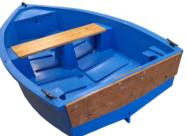

# ROWING - MOTOR FISHING BOAT

MODERN WATER RECREATION FLOW IS A LIGHT WEIGHT ROWING BOAT DESIGNED FOR FISHING AND RECREATION. THANKS TO ITS LOW WEIGHT (ONLY 65 KG)) IT CAN BE USED ON WATERS OF DIFFICULT ACCESS TO THE SHORE. FLOW IS A SMALL BOAT, WHAT ENSURES COMFORTABLE SWIMMING FOR TWO OR EVEN THREE PERSONS. COMFORTABLE BENCHES CAN BE MOUNTED AT THE STERN OR IN THE MIDDLE OF THE BOAT.

# **BASIC EQUIPMENT**

PLASTIC CLEATS 170 MM - 2 PCs.

PLASTIC BOW HOLDER 145 MM - 1 PCE

BOW LOCKER - 1 PCE

CENTER WOODEN BENCH - 1 PCE