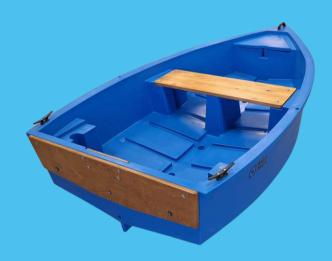

# ROWING - MOTOR FISHING BOAT

MODERN WATER RECREATION FLOW IS A LIGHT WEIGHT ROWING BOAT DESIGNED FOR FISHING AND RECREATION. THANKS TO ITS LOW WEIGHT (ONLY 65 KG)) IT CAN BE USED ON WATERS OF DIFFICULT ACCESS TO THE SHORE. FLOW IS A SMALL BOAT, WHAT ENSURES COMFORTABLE SWIMMING FOR TWO OR EVEN THREE PERSONS. COMFORTABLE BENCHES CAN BE MOUNTED AT THE STERN OR IN THE MIDDLE OF THE BOAT.

THE BOAT IS MADE OF POLYETHYLENE, A MATERIAL COMPLETELY RESISTANT TO ATMOSPHERIC FACTORS, NOT ABSORBING WATER AND VERY DURABLE, EVEN AT LOW TEMPERATURES, WHICH IS SUPERIOR TO OTHER MATERIALS – AS POLYESTER RESINS AND WOOD. THIS BOAT DOESN'T NEED TO BE PAINTED OR MAINTAINED, THAT IS WHY EVEN WITH INTENSIVE USE, IT REMAINS FUNCTIONAL FOR A VERY LONG TIME. THE BOAT HAS A 2-SECTION HULL (DOUBLE BOTTOM) AND A LOT OF BUOYANCE CHAMBERS. EVEN IF THE BOAT IS TURNED UPSIDE DOWN OR MORE THAN ONE HULL IS PERFORATED, THIS BOAT FLOATS ON THE WATER SURFACE WITH THE CREW SAFE ALL THE TIME

# **BASIC EQUIPMENT**

PLASTIC CLEATS 170 MM - 2 PCs.

PLASTIC BOW HOLDER 145 MM - 1 PCE

BOW LOCKER - 1 PCE

CENTER WOODEN BENCH - 1 PCE