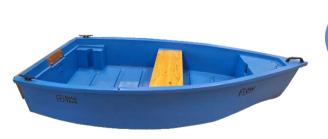

# **FLOW**

# ROWING - MOTOR FISHING BOAT

MODERN WATER RECREATION FLOW IS A LIGHT WEIGHT ROWING BOAT DESIGNED FOR FISHING AND RECREATION. THANKS TO ITS LOW WEIGHT (ONLY 65 KG)) IT CAN BE USED ON WATERS OF DIFFICULT ACCESS TO THE SHORE. FLOW IS A SMALL BOAT, WHAT ENSURES COMFORTABLE SWIMMING FOR TWO OR EVEN THREE PERSONS. COMFORTABLE BENCHES CAN BE MOUNTED AT THE STERN OR IN THE MIDDLE OF THE BOAT.

THE BOAT IS MADE OF POLYETHYLENE, A MATERIAL COMPLETELY RESISTANT TO ATMOSPHERIC FACTORS, NOT ABSORBING WATER AND VERY DURABLE, EVEN AT LOW TEMPERATURES, WHICH IS SUPERIOR TO OTHER MATERIALS – AS POLYESTER RESINS AND WOOD. THIS BOAT DOESN'T NEED TO BE PAINTED OR MAINTAINED, THAT IS WHY EVEN WITH INTENSIVE USE, IT REMAINS FUNCTIONAL FOR A VERY LONG TIME. THE BOAT HAS A 2-SECTION HULL (DOUBLE BOTTOM) AND A LOT OF BUOYANCE CHAMBERS. EVEN IF THE BOAT IS TURNED UPSIDE DOWN OR MORE THAN ONE HULL IS PERFORATED, THIS BOAT FLOATS ON THE WATER SURFACE WITH THE CREW SAFE ALL THE TIME

FLOW IS IDEAL FOR BOTH TYPES OF USE: POWERED BY OARS AND SMALL ELECTRIC MOTOR OR FUEL ENGINE. MANY OF OUR CLIENTS APPRECIATE ALSO ITS EASY MANEUVERABILITY. LOW INERTIA AND ALMOST ZERO TILT IN TURN.

COLOR OFFER (OTHER COLORS AND YOUR OWN COLOR SETS AVAILABLE ON REQUEST)