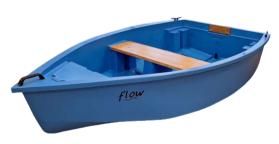

# ROWING - MOTOR FISHING BOAT

MODERN WATER RECREATION FLOW IS A LIGHT WEIGHT ROWING BOAT DESIGNED FOR FISHING AND RECREATION. THANKS TO ITS LOW WEIGHT (ONLY 65 KG)) IT CAN BE USED ON WATERS OF DIFFICULT ACCESS TO THE SHORE. FLOW IS A SMALL BOAT, WHAT ENSURES COMFORTABLE SWIMMING FOR TWO OR EVEN THREE PERSONS. COMFORTABLE BENCHES CAN BE MOUNTED AT THE STERN OR IN THE MIDDLE OF THE BOAT.

# **BASIC EQUIPMENT**

PLASTIC CLEATS 170 MM - 2 PCs.

PLASTIC BOW HOLDER 145 MM - 1 PCE

BOW LOCKER - 1 PCE

CENTER WOODEN BENCH - 1 PCE