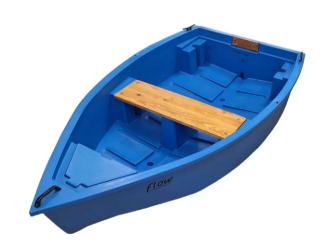

# ROWING - MOTOR FISHING BOAT

MODERN WATER RECREATION FLOW IS A LIGHT WEIGHT ROWING BOAT DESIGNED FOR FISHING AND RECREATION. THANKS TO ITS LOW WEIGHT (ONLY 65 KG)) IT CAN BE USED ON WATERS OF DIFFICULT ACCESS TO THE SHORE. FLOW IS A SMALL BOAT, WHAT ENSURES COMFORTABLE SWIMMING FOR TWO OR EVEN THREE PERSONS. COMFORTABLE BENCHES CAN BE MOUNTED AT THE STERN OR IN THE MIDDLE OF THE BOAT.

THE BOAT IS MADE OF POLYETHYLENE, A MATERIAL COMPLETELY RESISTANT TO ATMOSPHERIC FACTORS, NOT ABSORBING WATER AND VERY DURABLE, EVEN AT LOW TEMPERATURES, WHICH IS SUPERIOR TO OTHER MATERIALS – AS POLYESTER RESINS AND WOOD. THIS BOAT DOESN'T NEED TO BE PAINTED OR MAINTAINED, THAT IS WHY EVEN WITH INTENSIVE USE, IT REMAINS FUNCTIONAL FOR A VERY LONG TIME. THE BOAT HAS A 2-SECTION HULL (DOUBLE BOTTOM) AND A LOT OF BUOYANCE CHAMBERS. EVEN IF THE BOAT IS TURNED UPSIDE DOWN OR MORE THAN ONE HULL IS PERFORATED, THIS BOAT FLOATS ON THE WATER SURFACE WITH THE CREW SAFE ALL THE TIME

# **BASIC EQUIPMENT**

PLASTIC CLEATS 170 MM - 2 PCs.

PLASTIC BOW HOLDER 145 MM - 1 PCE

BOW LOCKER - 1 PCE

CENTER WOODEN BENCH - 1 PCE