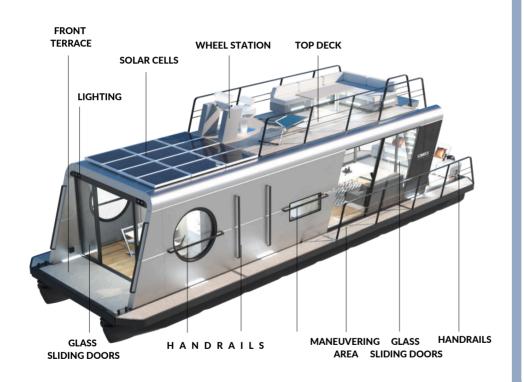

#### **LEFT / FRONT SIDE VIEW**

THE FRONT PART FITS A
MULTIFUNCTIONAL CABIN WITH A
WHEEL STATION, A LIVING ROOM
THAT TRANSFORMS INTO A DOUBLE
BEDROOM AND A SPACIOUS
WARDROBE.

A BATHROOM AND AN ADDITIONAL BEDROOM ARE LOCATED IN THE MIDDLE PART OF THE HOUSEBOAT. THAT PART ALSO CONTAINS TECHNICAL INSTALLATIONS AND ADDITIONAL STORAGE SPACES. THE BOW PART OF THE UNIT HAS BEEN DESIGNED TO PROVIDE A WHOLE RANGE OF FUNCTIONAL SOLUTIONS SUCH US LIVING ROOM, DINING ROOM, AND ADDITIONAL BEDROOM.