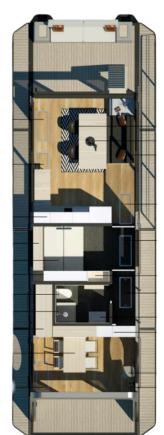

## **NIGHT**

FOLD OUT SOFA BED

STORAGE

STORAGE QUEEN BED

WC SHOWER WARDROBE QUEEN BED

STORAGE BOX

STORAGE BOX

KITCHEN FURNITURE AND APPLIANCES

STORAGE STORAGE

**DINING SET** 

STORAGE BOX

CHAIRS TABLE SOFA

STORAGE BOX

STORAGE BOX

STORAGE BOX

WHEEL STATION