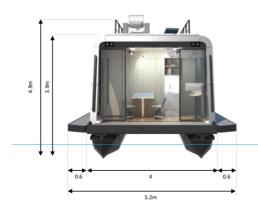

### **MEASUREMENTS**

LEFT SIDE VIEW
/ OVERALL DIMENSIONS
/ HEIGHT FROM
THE WATER LEVEL

FRONT AND BACK VIEW / OVERALL DIMENSIONS

WATER LEVEL

#### **LEFT / FRONT SIDE VIEW**

THE FRONT PART FITS A
MULTIFUNCTIONAL CABIN WITH A
WHEEL STATION, A LIVING ROOM
THAT TRANSFORMS INTO A DOUBLE
BEDROOM AND A SPACIOUS
WARDROBE.

A BATHROOM AND AN ADDITIONAL BEDROOM ARE LOCATED IN THE MIDDLE PART OF THE HOUSEBOAT. THAT PART ALSO CONTAINS TECHNICAL INSTALLATIONS AND ADDITIONAL STORAGE SPACES. THE BOW PART OF THE UNIT HAS BEEN DESIGNED TO PROVIDE A WHOLE RANGE OF FUNCTIONAL SOLUTIONS SUCH US LIVING ROOM, DINING ROOM, AND ADDITIONAL BEDROOM.

#### **RIGHT / AFT SIDE VIEW**

THE AFT PART INCLUDES A LIVING ROOM CONNECTED TO THE AFT TERRACE, THE NATURAL "EXTENSION" OF THE LIVING SPACE AND RECREATIONAL TERRACE COVERING OVER 2/3 OF THE ROOF AREA. THE AFT PART HAS BEEN DESIGNED TO MAXIMIZE CONTACT WITH THE ENVIRONMENT - NATURE AND LANDSCAPE. THREE LARGE GLASS WALLS CAN BE OPENED, ENLARGING THE SPACE OF THE LIVING ROOM WITH AN ADDITIONAL AREA OF THE AFT TERRACE AND HALF DECKS.