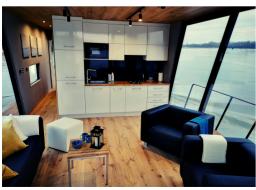

#### **LEFT / FRONT SIDE VIEW**

THE FRONT PART FITS A
MULTIFUNCTIONAL CABIN WITH A
WHEEL STATION, A LIVING ROOM
THAT TRANSFORMS INTO A DOUBLE
BEDROOM AND A SPACIOUS
WARDROBE.

A BATHROOM AND AN ADDITIONAL BEDROOM ARE LOCATED IN THE MIDDLE PART OF THE HOUSEBOAT. THAT PART ALSO CONTAINS TECHNICAL INSTALLATIONS AND ADDITIONAL STORAGE SPACES. THE BOW PART OF THE UNIT HAS BEEN DESIGNED TO PROVIDE A WHOLE RANGE OF FUNCTIONAL SOLUTIONS SUCH US LIVING ROOM, DINING ROOM, AND ADDITIONAL BEDROOM.

#### **RIGHT / AFT SIDE VIEW**

THE AFT PART INCLUDES A LIVING ROOM CONNECTED TO THE AFT TERRACE, THE NATURAL "EXTENSION" OF THE LIVING SPACE AND RECREATIONAL TERRACE COVERING OVER 2/3 OF THE ROOF AREA. THE AFT PART HAS BEEN DESIGNED TO MAXIMIZE CONTACT WITH THE ENVIRONMENT - NATURE AND LANDSCAPE. THREE LARGE GLASS WALLS CAN BE OPENED, ENLARGING THE SPACE OF THE LIVING ROOM WITH AN ADDITIONAL AREA OF THE AFT TERRACE AND HALF DECKS.