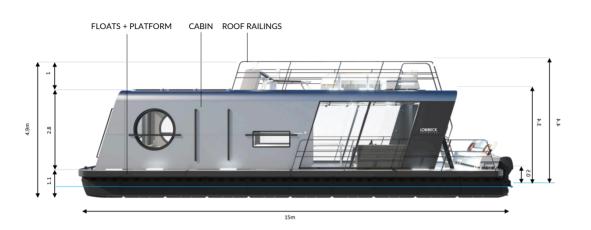

### **MEASUREMENTS**

LEFT SIDE VIEW
/ OVERALL DIMENSIONS
/ HEIGHT FROM
THE WATER LEVEL

FRONT AND BACK VIEW / OVERALL DIMENSIONS

WATER LEVEL

EVERYTHING IS DESIGNED FOR A COMFORTABLE LIFE ON WATER, WITH ATTENTION TO THE SMALLEST DETAILS, SO AS TO CREATE A LUXURIOUS APARTMENT SUITABLE FOR A YEAR-ROUND LIVING, UP TO SIX PEOPLE.

- / TOTAL SURFACE 69 M2
- / AN AREA WITHOUT HALF-DECKS 60 M2
- / AN AREA OF THE RESIDENTIAL PART 52 M2
- / A USABLE AREA OF THE RESIDENTIAL PART 46,73 M2
- A USABLE AREA OF THE ROOF 17 M2
- / UP TO 12 PEOPLE