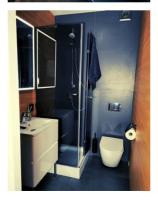

#### **LEFT / FRONT SIDE VIEW**

THE FRONT PART FITS A
MULTIFUNCTIONAL CABIN WITH A
WHEEL STATION, A LIVING ROOM
THAT TRANSFORMS INTO A DOUBLE
BEDROOM AND A SPACIOUS
WARDROBE.

A BATHROOM AND AN ADDITIONAL BEDROOM ARE LOCATED IN THE MIDDLE PART OF THE HOUSEBOAT. THAT PART ALSO CONTAINS TECHNICAL INSTALLATIONS AND ADDITIONAL STORAGE SPACES. THE BOW PART OF THE UNIT HAS BEEN DESIGNED TO PROVIDE A WHOLE RANGE OF FUNCTIONAL SOLUTIONS SUCH US LIVING ROOM, DINING ROOM, AND ADDITIONAL BEDROOM.

## **NIGHT**

FOLD OUT SOFA BED

STORAGE

STORAGE QUEEN BED

WC SHOWER WARDROBE QUEEN BED

STORAGE BOX

STORAGE BOX

KITCHEN FURNITURE AND APPLIANCES