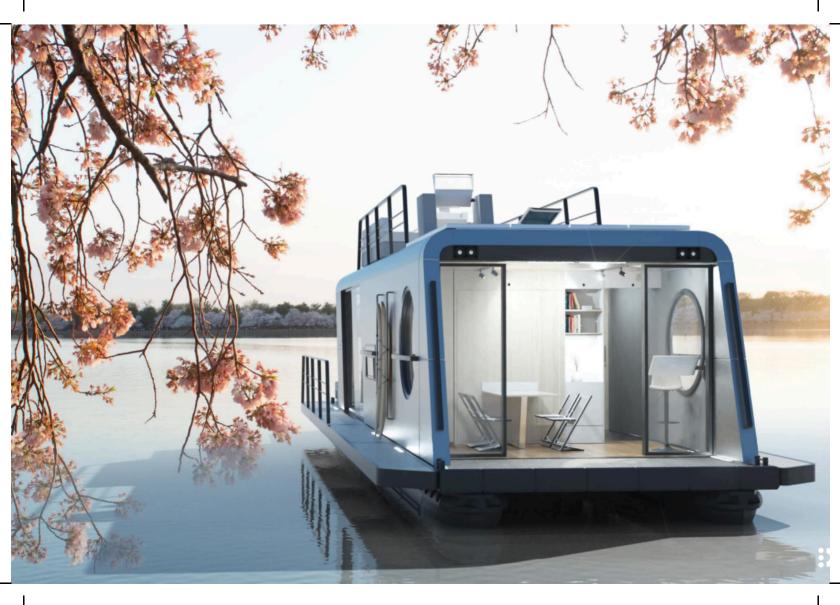

#### **LEFT / FRONT SIDE VIEW**

THE FRONT PART FITS A
MULTIFUNCTIONAL CABIN WITH A
WHEEL STATION, A LIVING ROOM
THAT TRANSFORMS INTO A DOUBLE
BEDROOM AND A SPACIOUS
WARDROBE.

A BATHROOM AND AN ADDITIONAL BEDROOM ARE LOCATED IN THE MIDDLE PART OF THE HOUSEBOAT. THAT PART ALSO CONTAINS TECHNICAL INSTALLATIONS AND ADDITIONAL STORAGE SPACES. THE BOW PART OF THE UNIT HAS BEEN DESIGNED TO PROVIDE A WHOLE RANGE OF FUNCTIONAL SOLUTIONS SUCH US LIVING ROOM, DINING ROOM, AND ADDITIONAL BEDROOM.

#### **RIGHT / AFT SIDE VIEW**

THE AFT PART INCLUDES A LIVING ROOM CONNECTED TO THE AFT TERRACE, THE NATURAL "EXTENSION" OF THE LIVING SPACE AND RECREATIONAL TERRACE COVERING OVER 2/3 OF THE ROOF AREA. THE AFT PART HAS BEEN DESIGNED TO MAXIMIZE CONTACT WITH THE ENVIRONMENT - NATURE AND LANDSCAPE. THREE LARGE GLASS WALLS CAN BE OPENED, ENLARGING THE SPACE OF THE LIVING ROOM WITH AN ADDITIONAL AREA OF THE AFT TERRACE AND HALF DECKS.