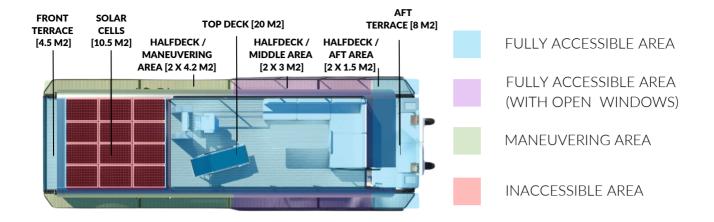

EVERYTHING IS DESIGNED FOR A COMFORTABLE LIFE ON WATER, WITH ATTENTION TO THE SMALLEST DETAILS, SO AS TO CREATE A LUXURIOUS APARTMENT SUITABLE FOR A YEAR-ROUND LIVING, UP TO SIX PEOPLE.

- / TOTAL SURFACE 69 M2
- / AN AREA WITHOUT HALF-DECKS 60 M2
- / AN AREA OF THE RESIDENTIAL PART 52 M2
- / A USABLE AREA OF THE RESIDENTIAL PART 46,73 M2
- A USABLE AREA OF THE ROOF 17 M2
- / UP TO 12 PEOPLE

ON THE TOP DECK, A USABLE AREA REDUCED BY THE PHOTOVOLTAIC PANELS IS LOCATED. THE COMBINED SPACE OF THE TERRACES [32.5M2] MAKES A LARGE, FULLY ACCESSIBLE AREA. THE HALF-DECK AREA IS ALSO AVAILABLE IN 100%, BUT ITS USEFULNESS INCREASES FROM THE AFT - AS AN EXTENSION OF THE AFT TERRACE, ENLARGEMENT OF THE LIVING ROOM AFTER OPENING THE WINDOWS TO THE HALF-DECKS USED IN MANEUVERING SITUATIONS.