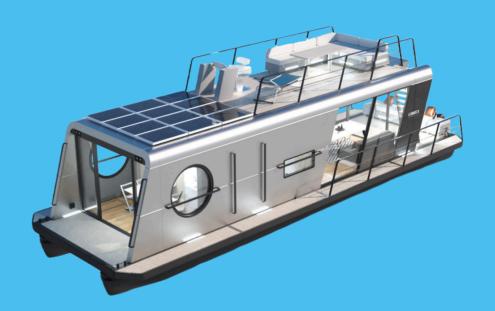

## WHY SHOULD YOU CHOOSE A HOME-R HOUSEBOAT?

BECAUSE IT MEANS FREEDOM.
INNOVATIVENESS.
LUXURY.
INDEPENDENCE.
BEAUTY.

IT MEANS WHATEVER YOU WANT IT TO MEAN.

WITH HOME-R, YOU ARE TRAVELLING ON YOUR OWN TERMS.

WITH **HOME-R**, YOU ARE TRAVELLING ON YOUR OWN TERMS. HOME-R IS AN IDEA, IT IS AN ADVENTURE, IT IS A DREAM. OUR BOAT WILL TAKE YOU TO INTERESTING, MAYBE WILD AND SECLUDED PLACES, BUT YOU WILL ALWAYS HAVE YOUR HOME WITH YOU EVERYWHERE YOU GO.