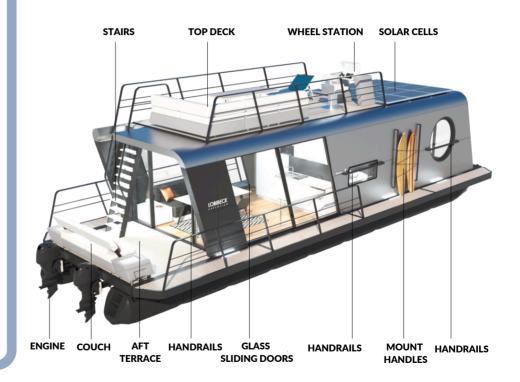

#### **RIGHT / AFT SIDE VIEW**

THE AFT PART INCLUDES A LIVING ROOM CONNECTED TO THE AFT TERRACE, THE NATURAL "EXTENSION" OF THE LIVING SPACE AND RECREATIONAL TERRACE COVERING OVER 2/3 OF THE ROOF AREA. THE AFT PART HAS BEEN DESIGNED TO MAXIMIZE CONTACT WITH THE ENVIRONMENT - NATURE AND LANDSCAPE. THREE LARGE GLASS WALLS CAN BE OPENED, ENLARGING THE SPACE OF THE LIVING ROOM WITH AN ADDITIONAL AREA OF THE AFT TERRACE AND HALF DECKS.