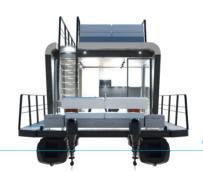

### **MEASUREMENTS**

LEFT SIDE VIEW
/ OVERALL DIMENSIONS
/ HEIGHT FROM
THE WATER LEVEL

FRONT AND BACK VIEW / OVERALL DIMENSIONS

WATER LEVEL

#### **RIGHT / AFT SIDE VIEW**

THE AFT PART INCLUDES A LIVING ROOM CONNECTED TO THE AFT TERRACE, THE NATURAL "EXTENSION" OF THE LIVING SPACE AND RECREATIONAL TERRACE COVERING OVER 2/3 OF THE ROOF AREA. THE AFT PART HAS BEEN DESIGNED TO MAXIMIZE CONTACT WITH THE ENVIRONMENT - NATURE AND LANDSCAPE. THREE LARGE GLASS WALLS CAN BE OPENED, ENLARGING THE SPACE OF THE LIVING ROOM WITH AN ADDITIONAL AREA OF THE AFT TERRACE AND HALF DECKS.

ON THE TOP DECK, A USABLE AREA REDUCED BY THE PHOTOVOLTAIC PANELS IS LOCATED. THE COMBINED SPACE OF THE TERRACES [32.5M2] MAKES A LARGE, FULLY ACCESSIBLE AREA. THE HALF-DECK AREA IS ALSO AVAILABLE IN 100%, BUT ITS USEFULNESS INCREASES FROM THE AFT - AS AN EXTENSION OF THE AFT TERRACE, ENLARGEMENT OF THE LIVING ROOM AFTER OPENING THE WINDOWS TO THE HALF-DECKS USED IN MANEUVERING SITUATIONS.