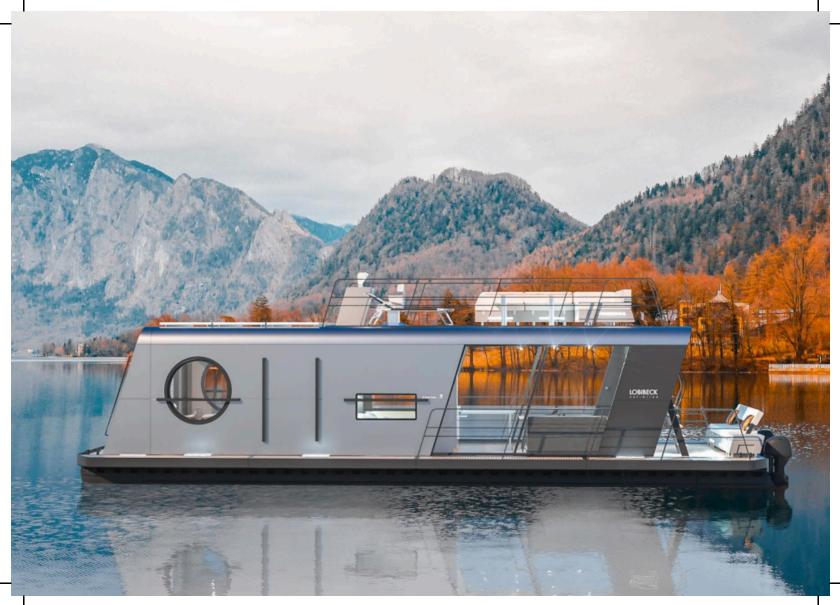

#### **RIGHT / AFT SIDE VIEW**

THE AFT PART INCLUDES A LIVING ROOM CONNECTED TO THE AFT TERRACE, THE NATURAL "EXTENSION" OF THE LIVING SPACE AND RECREATIONAL TERRACE COVERING OVER 2/3 OF THE ROOF AREA. THE AFT PART HAS BEEN DESIGNED TO MAXIMIZE CONTACT WITH THE ENVIRONMENT - NATURE AND LANDSCAPE. THREE LARGE GLASS WALLS CAN BE OPENED, ENLARGING THE SPACE OF THE LIVING ROOM WITH AN ADDITIONAL AREA OF THE AFT TERRACE AND HALF DECKS.

ON THE TOP DECK, A USABLE AREA REDUCED BY THE PHOTOVOLTAIC PANELS IS LOCATED. THE COMBINED SPACE OF THE TERRACES [32.5M2] MAKES A LARGE, FULLY ACCESSIBLE AREA. THE HALF-DECK AREA IS ALSO AVAILABLE IN 100%, BUT ITS USEFULNESS INCREASES FROM THE AFT - AS AN EXTENSION OF THE AFT TERRACE, ENLARGEMENT OF THE LIVING ROOM AFTER OPENING THE WINDOWS TO THE HALF-DECKS USED IN MANEUVERING SITUATIONS.