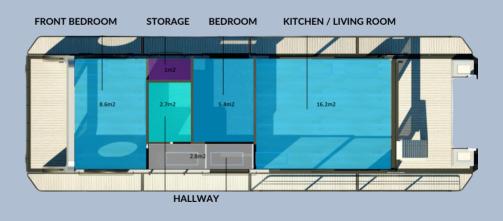

EVERYTHING IS DESIGNED FOR A COMFORTABLE LIFE ON WATER, WITH ATTENTION TO THE SMALLEST DETAILS, SO AS TO CREATE A LUXURIOUS APARTMENT SUITABLE FOR A YEAR-ROUND LIVING, UP TO SIX PEOPLE.

- / TOTAL SURFACE 69 M2
- / AN AREA WITHOUT HALF-DECKS 60 M2
- / AN AREA OF THE RESIDENTIAL PART 52 M2
- / A USABLE AREA OF THE RESIDENTIAL PART 46,73 M2
- A USABLE AREA OF THE ROOF 17 M2
- / UP TO 12 PEOPLE

#### **LEFT / FRONT SIDE VIEW**

THE FRONT PART FITS A
MULTIFUNCTIONAL CABIN WITH A
WHEEL STATION, A LIVING ROOM
THAT TRANSFORMS INTO A DOUBLE
BEDROOM AND A SPACIOUS
WARDROBE.

A BATHROOM AND AN ADDITIONAL BEDROOM ARE LOCATED IN THE MIDDLE PART OF THE HOUSEBOAT. THAT PART ALSO CONTAINS TECHNICAL INSTALLATIONS AND ADDITIONAL STORAGE SPACES. THE BOW PART OF THE UNIT HAS BEEN DESIGNED TO PROVIDE A WHOLE RANGE OF FUNCTIONAL SOLUTIONS SUCH US LIVING ROOM, DINING ROOM, AND ADDITIONAL BEDROOM.

#### **RIGHT / AFT SIDE VIEW**

THE AFT PART INCLUDES A LIVING ROOM CONNECTED TO THE AFT TERRACE, THE NATURAL "EXTENSION" OF THE LIVING SPACE AND RECREATIONAL TERRACE COVERING OVER 2/3 OF THE ROOF AREA. THE AFT PART HAS BEEN DESIGNED TO MAXIMIZE CONTACT WITH THE ENVIRONMENT - NATURE AND LANDSCAPE. THREE LARGE GLASS WALLS CAN BE OPENED, ENLARGING THE SPACE OF THE LIVING ROOM WITH AN ADDITIONAL AREA OF THE AFT TERRACE AND HALF DECKS.