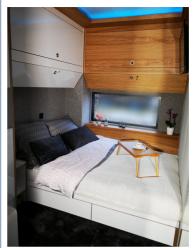

#### **LEFT / FRONT SIDE VIEW**

THE FRONT PART FITS A
MULTIFUNCTIONAL CABIN WITH A
WHEEL STATION, A LIVING ROOM
THAT TRANSFORMS INTO A DOUBLE
BEDROOM AND A SPACIOUS
WARDROBE.

A BATHROOM AND AN ADDITIONAL BEDROOM ARE LOCATED IN THE MIDDLE PART OF THE HOUSEBOAT. THAT PART ALSO CONTAINS TECHNICAL INSTALLATIONS AND ADDITIONAL STORAGE SPACES. THE BOW PART OF THE UNIT HAS BEEN DESIGNED TO PROVIDE A WHOLE RANGE OF FUNCTIONAL SOLUTIONS SUCH US LIVING ROOM, DINING ROOM, AND ADDITIONAL BEDROOM.

## **NIGHT**

FOLD OUT SOFA BED

STORAGE

STORAGE QUEEN BED

WC SHOWER WARDROBE QUEEN BED

STORAGE BOX

STORAGE BOX

KITCHEN FURNITURE AND APPLIANCES