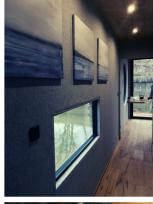

#### **RIGHT / AFT SIDE VIEW**

THE AFT PART INCLUDES A LIVING ROOM CONNECTED TO THE AFT TERRACE, THE NATURAL "EXTENSION" OF THE LIVING SPACE AND RECREATIONAL TERRACE COVERING OVER 2/3 OF THE ROOF AREA. THE AFT PART HAS BEEN DESIGNED TO MAXIMIZE CONTACT WITH THE ENVIRONMENT - NATURE AND LANDSCAPE. THREE LARGE GLASS WALLS CAN BE OPENED, ENLARGING THE SPACE OF THE LIVING ROOM WITH AN ADDITIONAL AREA OF THE AFT TERRACE AND HALF DECKS.

ON THE TOP DECK, A USABLE AREA REDUCED BY THE PHOTOVOLTAIC PANELS IS LOCATED. THE COMBINED SPACE OF THE TERRACES [32.5M2] MAKES A LARGE, FULLY ACCESSIBLE AREA. THE HALF-DECK AREA IS ALSO AVAILABLE IN 100%, BUT ITS USEFULNESS INCREASES FROM THE AFT - AS AN EXTENSION OF THE AFT TERRACE, ENLARGEMENT OF THE LIVING ROOM AFTER OPENING THE WINDOWS TO THE HALF-DECKS USED IN MANEUVERING SITUATIONS.